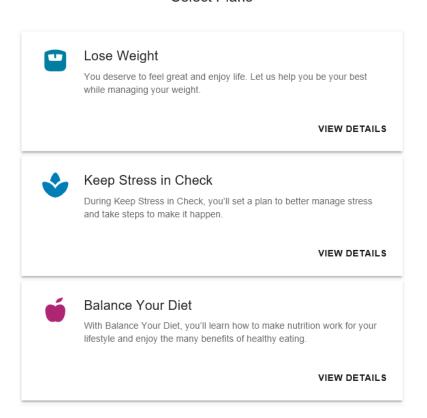

#### Select Plans

#### **Plans Include:**

- Lose Weight
- Keep Stress In Check
- Balance Your Diet
- Enjoy Exercise
- Diabetes
- CAD
- Hypertension
- COPD
- Asthma
- Heart Failure
- ☐ Coping with the Blues
- Quit Tobacco
- ☐ Sleep Well
- ★ Stay Connected