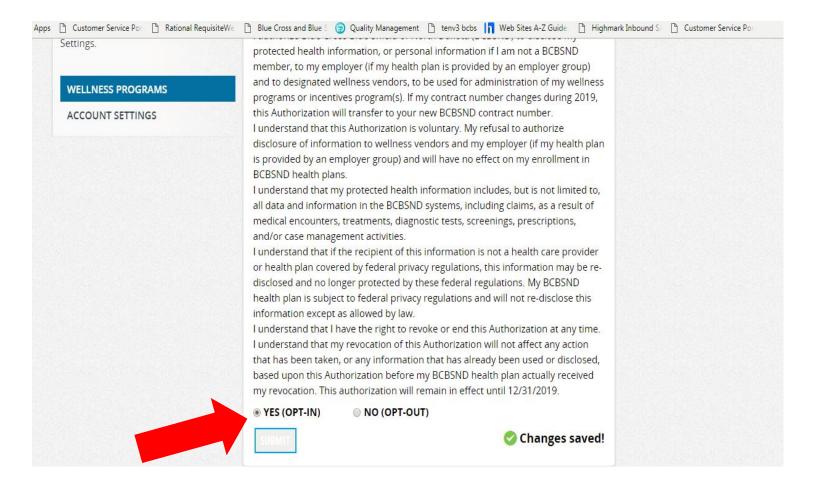

# How will my employees' access HealthyBlue?

S

- + Visit <u>www.BCBSND.com</u>
- + Log into your BCBSND member account (will have to register first time)
  - ✓ Will need your BCBSND member card
- + Complete the 2021 Wellness Authorization to Release Information
- + Wellness tab with access to HealthyBlue Powered by WebMD will appear

# How will my employees access HealthyBlue?

# How will employees' access HealthyBlue? NEW USERS

# How will employees' access HealthyBlue?