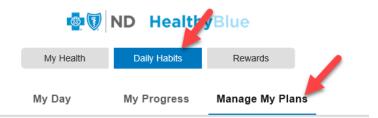

.

Self Improvement

#### My Pregnancy Assistant

Find resources that are helpful during pregnancy and track your baby's progress.

Self Improvement

#### Recipes

Get step-by-step instructions for making simple, healthy and delicious meals.

Self Improvement

#### Rewards

Take action on your health and earn rewards.

Information

#### WebMD Interactives

Take advantage of helpful calculators, quizzes, health topics and more.

Assess Your Health

#### WebMD Symptom Checker

Easily identify possible conditions related to your symptoms.

Information

#### WebMD Video

Watch videos and learn about a variety of health topics that interest you.

Self Improvement

#### Wellness At Your Side

Download the WebMD ONE app to track goals and access benefits anytime, anywhere.

# **Daily Habits**





#### Select Plans



#### **Plans Include:**

- Lose Weight
- Keep Stress In Check
- Balance Your Diet
- Enjoy Exercise
- Diabetes
- CAD
- Hypertension
- COPD
- Asthma
- Heart Failure
- ☐ Coping with the Blues
- Quit Tobacco
- ☐ Sleep Well
- ★ Stay Connected



# **Daily Habits**







# One Time Activity:

# **Initial Health Appointment with Health Coach**



| One Time Activities                                                                                                                                                                                                                                                                                                                                                                                                   |