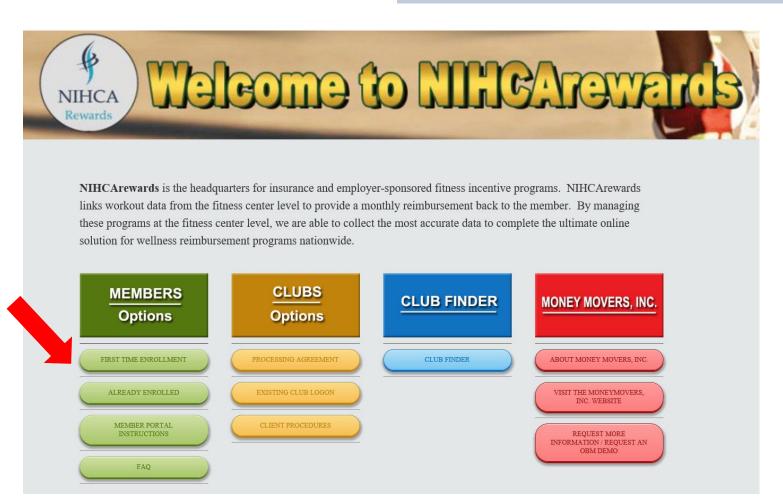

## **Health Club Credit Enrollment**

☐ Click on First Time Enrollment Tab

# **Health Club Credit Enrollment**

- ☐ Select Blue Cross Blue Shield of North Dakota
- ☐ Enter you zip code to search for your club

# **Health Club Credit Enrollment**

- ☐ Find your club and click Enroll Online
- ☐ Accept the terms
- Complete enrollment information