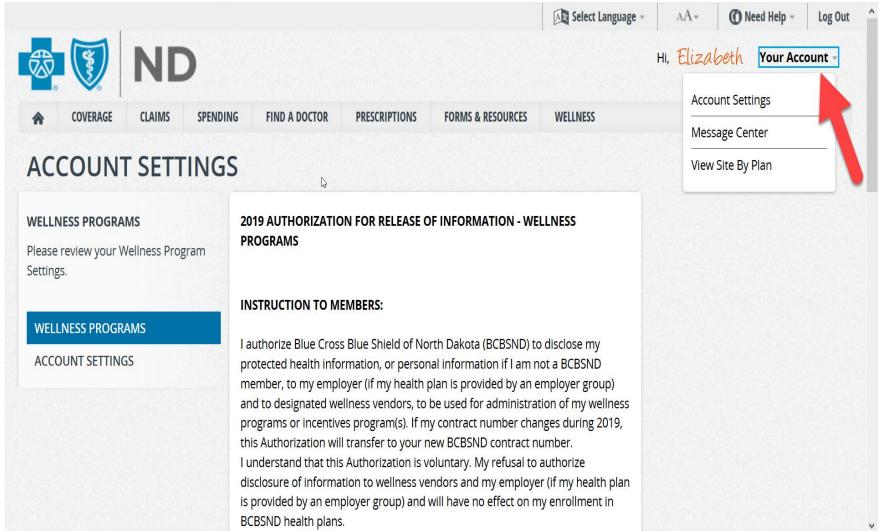

# If the wellness programs box is missing...

# STEP 3: If Wellness Programs "GO" box is missing