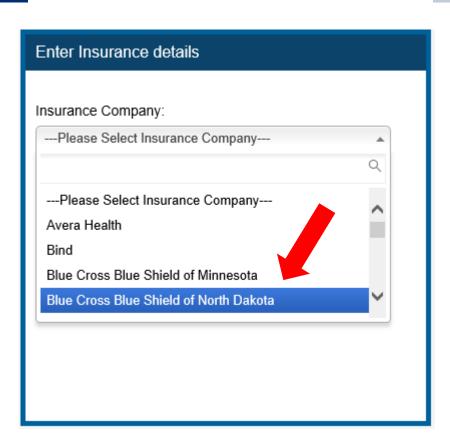

# **Health Club Credit Enrollment**

- ☐ Select Blue Cross Blue Shield of North Dakota
- ☐ Enter you zip code to search for your club