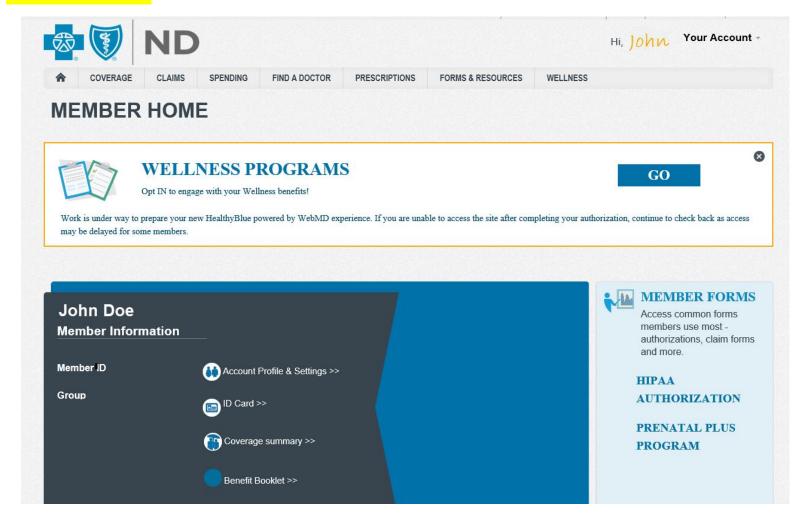

# How will my employees' access HealthyBlue?

S

- + Visit <u>www.BCBSND.com</u>
- + Log into your BCBSND member account (will have to register first time)
  - ✓ Will need your BCBSND member card
- + Complete the 2021 Wellness Authorization to Release Information
- + Wellness tab with access to HealthyBlue Powered by WebMD will appear

# How will my employees access HealthyBlue?

# How will employees' access HealthyBlue? NEW USERS

# How will employees' access HealthyBlue?