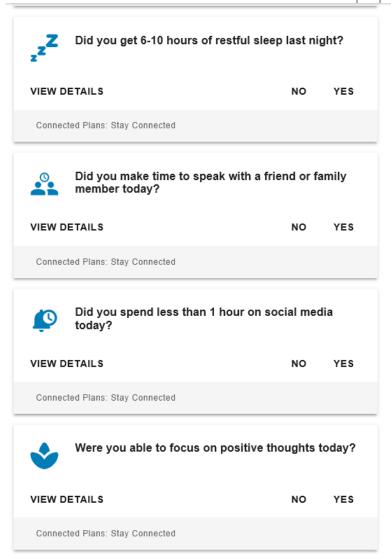

# **Daily Habits**

#### **Plans Include:**

- Lose Weight
- Keep Stress In Check
- Balance Your Diet
- Enjoy Exercise
- Diabetes
- CAD
- Hypertension
- COPD
- Asthma
- Heart Failure
- ☐ Coping with the Blues
- Quit Tobacco
- ☐ Sleep Well
- ★ Stay Connected