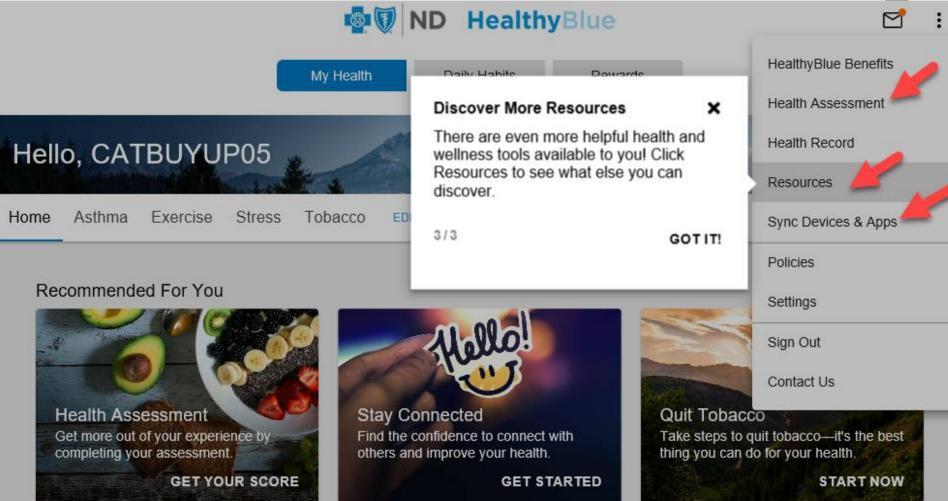

## Resources

#### Resources

All Resources

Assess Your Health

Information

Self Improvement

Achieving well-being is easier with the right resources. To successfully reach your health goals — take advantage of motivational apps, weight management tools, health survely and much more.

#### Device and App Connection Center

Automatically upload your info - just sync up a fitness device or app. Assess Your Health

#### Health Assessment

Take 10 minutes to learn about your health and how to improve it.

Assess Your Health