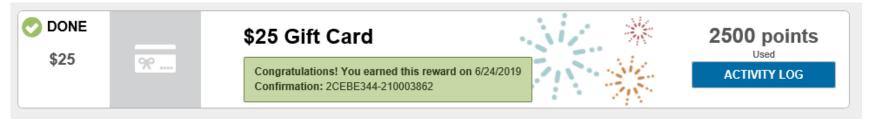

Thank you for your participation!

☐ You will receive a confirmation email after making a reward redemption

## **Redeem Points**

- ☐ Confirmation of Gift cards you have officially redeemed will also be displayed at the bottom of your rewards screen along with the date that you redeemed them
- □ Once a redemption has been made, you will receive the gift card in the mail within 3 weeks. Watch your mail closely, as gift cards will come in unmarked white envelopes.
- ☐ If you do not receive your gift card within the standard three weeks or less, please call the number on the back of your BCBSND member id card for assistance.