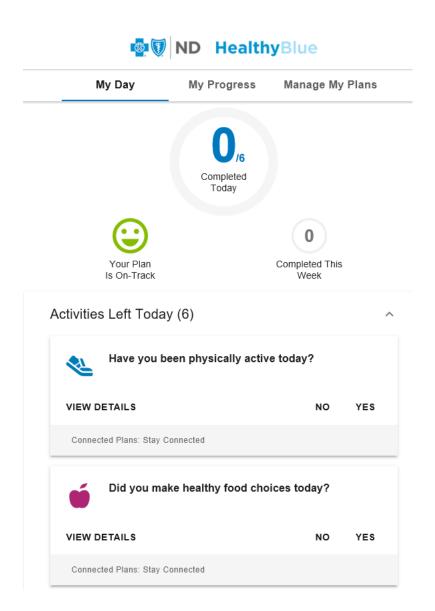

on your health and earn rewards.

Information

#### WebMD Interactives

Take advantage of helpful calculators, quizzes, health topics and more.

Assess Your Health

#### WebMD Symptom Checker

Easily identify possible conditions related to your symptoms.

Information

#### WebMD Video

Watch videos and learn about a variety of health topics that interest you.

Self Improvement

#### Wellness At Your Side

Download the WebMD ONE app to track goals and access benefits anytime, anywhere.

# **Daily Habits**





#### Select Plans



#### **Plans Include:**

- Lose Weight
- Keep Stress In Check
- Balance Your Diet
- Enjoy Exercise
- Diabetes
- CAD
- Hypertension
- COPD
- Asthma
- Heart Failure
- ☐ Coping with the Blues
- Quit Tobacco
- ☐ Sleep Well
- ★ Stay Connected



# **Daily Habits**







# One Time Activity:

# **Initial Health Appointment with Health Coach**



| One Time Activities                                                                                                                                                                                                                                                                                                                                                                                                   |                                       | 400                      |
|--------------------------------------------------------------------------------------------------------------------------------------------------------------------------------------------------------------------------------------------------