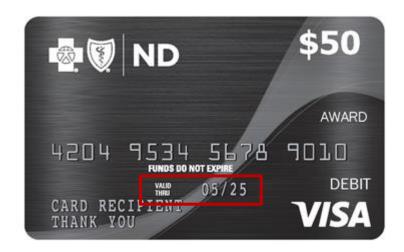

#### **HOW TO USE YOUR CARD**

- Activate by phone or online at MyPrepaidCenter.com. You will need to create
  a MyPrepaid Center account at this time. If you have already redeemed a card
  from HealthyBlue in 2019, you can simply log into MyPrepaid Center with the
  credentials you previously created.
- Swipe as Credit
- Only swipe for available card balance or less if split tender payment is not available.
- Although the funds do not expire, your card will begin to depreciate by \$3.95/month as of the valid thru date on the card.

### How to Use The Card

- ☐ You will need to activate your card either online at MyPrepaidCenter.com or by calling the activation phone number on the card.
- ☐ Swipe as Credit (unless you elect to activate a PIN in your MyPrepaid Center account). Only swipe for the available card balance or less if you do not have a split tender option to pay.
- Use before the thru date printed on card to avoid fees. After 6 months, the balance on your card will begin to depreciate by \$3.95/month.