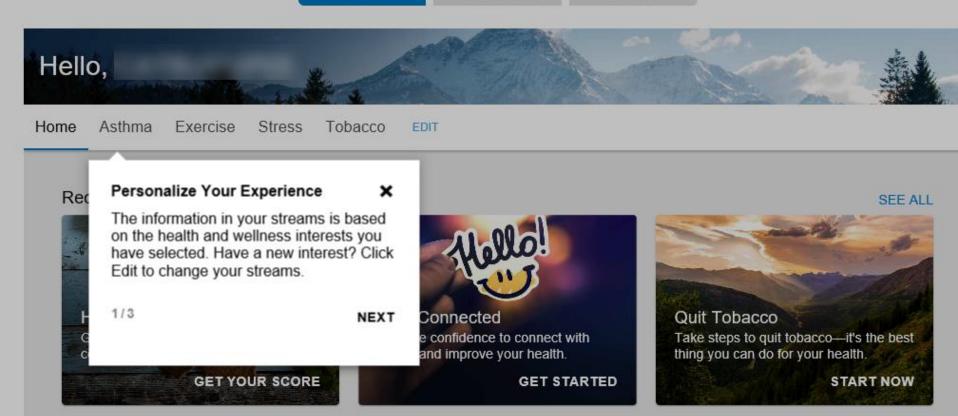

# **New WebMD ONE Home Page & Navigation**

My Health

Daily Habits

Rewards

# **New WebMD ONE Home Page & Navigation**

Home Asthma

Exercise

Stress

Tobacco

EDIT

#### Recommended For You

#### **Find Your Path**

Streams help you track your current goals, get personalized recommendations for new ones and navigate your way to better health.

2/3

**PREVIOUS** 

NEXT

×

# **New WebMD ONE Home Page & Navigation**