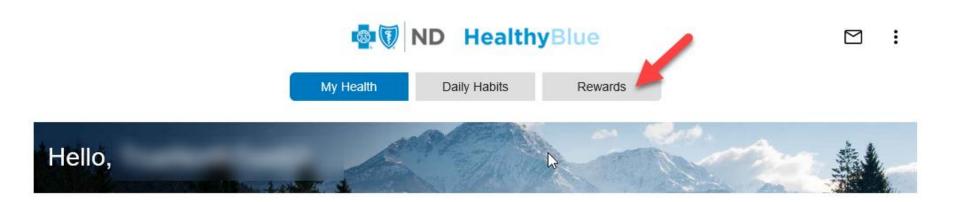

|                                       | ch appointment during to |
| Attend an initial appointment with a health coach to earn 1000 NDPHIT Wellbeing point These points will be loaded the month after you attend the appointment. For example, month of March, you should see those points loaded by the end of April.  Complete the "Start Here" Box in Pregnancy Assistant (if applicable)  To this by 10/31/2021  Register Your Fitness Device with HealthyBlue  To this by 10/31/2021 | if you attend your initial health coa |                          |

# **Monthly Activities:**



# **Prevention Specialist & Health Coach**



# Where do I locate my rewards program?







# Health Club Credit



# **Health Club Credit Points**



#### Health Club Credit Program

Earn 2700 points (\$27) for each month in which you visit a participating health club 12+ times. Points are awarded the month following the month in which the visits took place (i.e. Points for 12+ January visits are awarded in Febraury). Visit <a href="MIHCARewards.org">MIHCARewards.org</a> to see if your health club is participating and/or to enroll to receive Health Club Credit points.

| Health Club Credit - Jan Activity<br>Do this by 10/31/2019   | 2700 points |        |
|--------------------------------------------------------------|-------------|--------|
| Health Club Credit - Feb Activity Do this by 10/31/2019      | 2700 points |        |
| Health Club Credit - March Activity Do this b