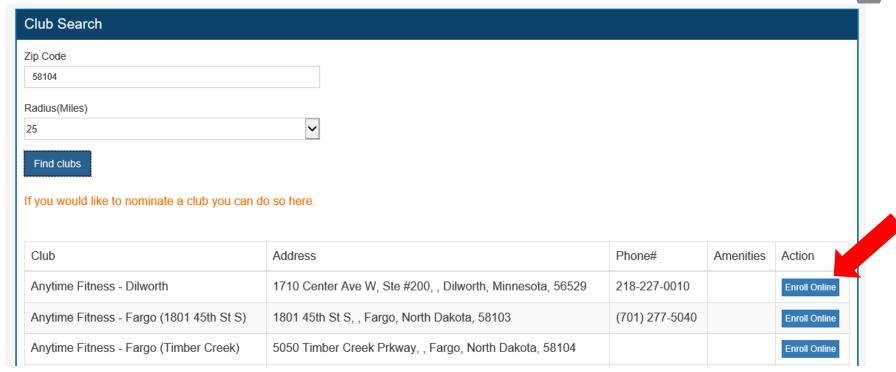

# **Health Club Credit Enrollment**

- ☐ Find your club and click Enroll Online
- ☐ Accept the terms
- Complete enrollment information