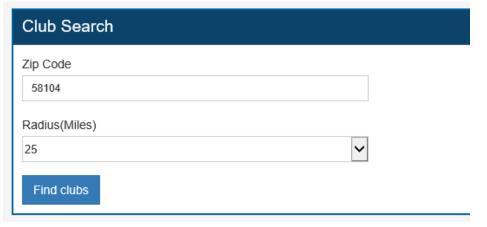

# **Health Club Credit Enrollment**

- ☐ Select Blue Cross Blue Shield of North Dakota
- ☐ Enter you zip code to search for your club