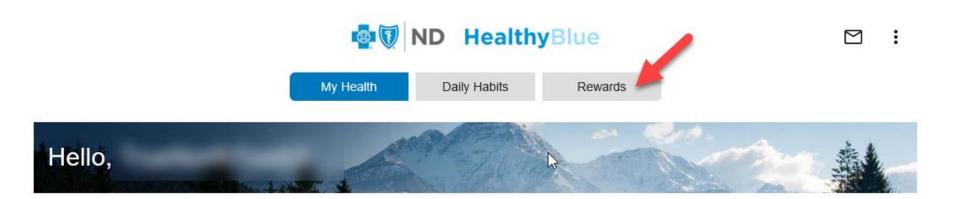

Credit - July Activity<br>Do this by 10/31/2019  | 2700 points |        |
| Health Club Credit - Aug Activity<br>Do this by 10/31/2019   | 2700 points |        |
| Health Club Credit - Sept Activity Do this by 10/31/2019     | 2700 points |        |

■ Months in which you meet the 12+ visit minimum and earn the 2700 point (\$27) credit will display the DONE symbol.



## **Health Club Credit Enrollment**





☐ Click on First Time Enrollment Tab



# **Health Club Credit Enrollment**







- ☐ Select Blue Cross Blue Shield of North Dakota
- ☐ Enter you zip code to search for your club



# **Health Club Credit Enrollment**





- ☐ Find your club and click Enroll Online
- ☐ Accept the terms
- Complete enrollment information





# Redemptions



# Where do I locate my rewards program?







# Required Activities Before Members Can Redeem





REQUIRED - Annual Wellness Authorization - 2021 mor

Do this by 10/31/2021

I Did This

REQUIRED: Enroll in the NDPHIT Member Portal less

Do this by 10/31/2021



Completion credit for this activity will be refreshed on a monthly basis. For example, March NDPHITHealth.com enrollments, will be marked as complete by the end of April.

#### **Redeem Points**



- You will see an option to redeem once you've earned enough points for the minimum gift card amount
- □ To make a redemption, confirm your address and click Next. It will ask you to
   □ confirm once more.
- You can redeem as you earn or let points accumulate and redeem less often (or even once) for the larger gift card amounts



# **Redemption Confirmation Email**



# CONGRA