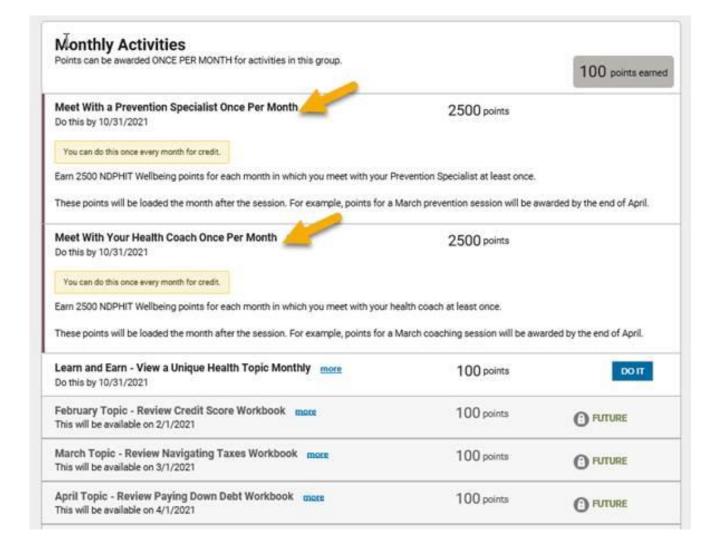

|                                       | ch appointment during to |
| Attend an initial appointment with a health coach to earn 1000 NDPHIT Wellbeing point These points will be loaded the month after you attend the appointment. For example, month of March, you should see those points loaded by the end of April.  Complete the "Start Here" Box in Pregnancy Assistant (if applicable)  To this by 10/31/2021  Register Your Fitness Device with HealthyBlue  To this by 10/31/2021 | if you attend your initial health coa |                          |

# **Monthly Activities:**



# **Prevention Specialist & Health Coach**



# Where do I locate my rewards program?







# Health Club Credit



# **Health Club Credit Points**



#### Health Club Credit Program

Earn 2700 points (\$27) for each month in which you visit a participating health club 12+ times. Points are awarded the month following the month in which the visits took place (i.e. Points for 12+ January visits are awarded in Febraury). Visit <a href="MIHCARewards.org">MIHCARewards.org</a> to see if your health club is participating and/or to enroll to receive Health Club Credit points.

| Health Club Credit - Jan Activity<br>Do this by 10/31/2019   | 2700 points |        |
|--------------------------------------------------------------|-------------|--------|
| Health Club Credit - Feb Activity Do this by 10/31/2019      | 2700 points |        |
|