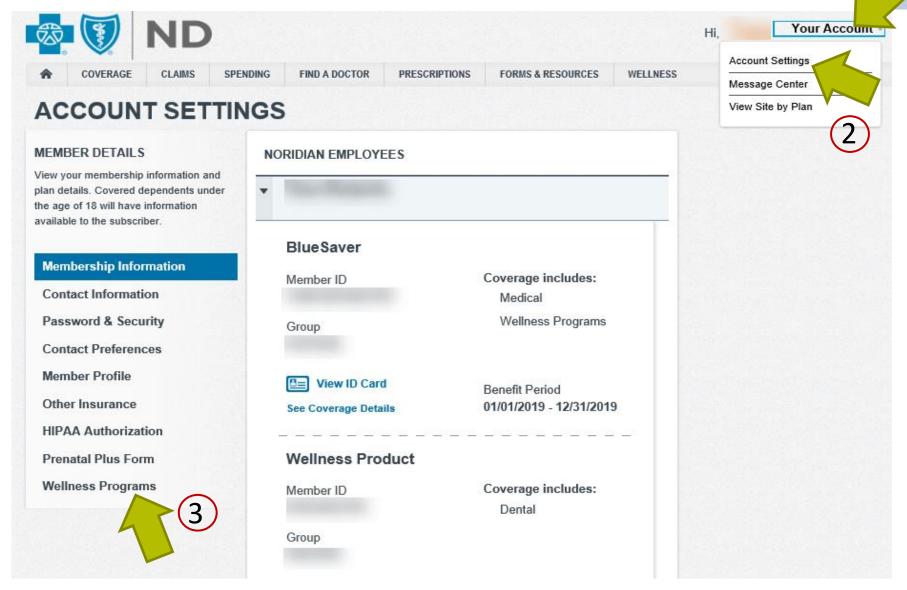

# How will my employees' access HealthyBlue?

S

- + Visit <u>www.BCBSND.com</u>
- + Log into your BCBSND member account (will have to register first time)
  - ✓ Will need your BCBSND member card
- + Complete the 2021 Wellness Authorization to Release Information
- + Wellness tab with access to HealthyBlue Powered by WebMD will appear

# How will my employees access HealthyBlue?

# How will employees' access HealthyBlue? NEW USERS

# How will employees' access HealthyBlue?